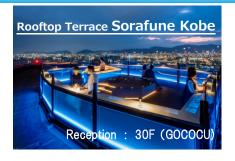

#### Main building RF

#### Rooftop Terrace Sorafune Kobe

Weekdays <del>1,000yen</del> ⇒ 800yen Sat., Sun., holidays <del>1,200yen</del> → 1,000yen

Closed on Thursdays afternoon (13:00-15:00)

◆Night 18:00 - 22:00

Weekdays  $\frac{1,500 \text{yen}}{}$   $\Rightarrow$  1,000 yen Sat., Sun., holidays <del>2,000yen</del> → 1,500yen